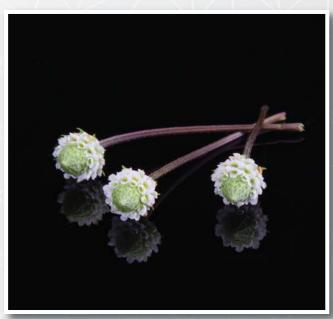

## Taste and Usage

Dushi<sup>®</sup> Button is the Koppert Cress brand name for an edible flower. Very sweet, with mint and perfume. One button on a dessert is already a surprise. Delicious with red fruit or icecream. Dushi Button is very sweet, making it a good counterpart to bitter dishes. Combinations with sweet onion or citrus are also tasty. A truly exciting combination is Dushi Button with coffee. Hide it in a dish and the client will wonder where the taste comes from. It is also possible to crumble it.

## Origin

The plant is known in Europe for centuries already, thanks to the Spanish researcher who immediately recognized it as a great sweetener. The flower contains a little camphor and is not suitable to concentrating. Therefore you will not find this plant as a sugar substitute, only in its natural form. We have chosen the name Dushi (honey), to express the South-American character of the plant.

Dushi Button (Verbena)