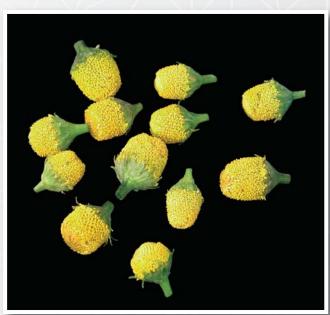

## Origin

Sechuan Buttons<sup>®</sup> is a plant which has its origin in Africa and South America, when those two continents where still connected. Now it is only found in specific areas of Africa. The name Sechuan Buttons was chosen because of its flavour, which is comparable to the Sechuan Pepper.

Sechuan Buttons (Spilanthus)