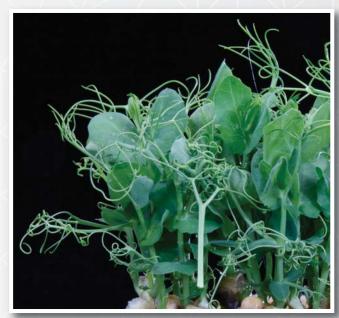

## Taste and Usage

Affilla Cress<sup>®</sup> is the Koppert Cress brand name for an edible plant. Affilla Cress is characterised by its highly unusual and decorative shape. Affilla Cress is related to the sugar pea, making it a good substitute for peas in recipes.

The product's sweet taste does well in combinations with bitter and tangy dishes. Affilla Cress can be used in hot or cold dishes, or in salads where its pea-like flavour really comes through.

Affilla Cress (Pisum)