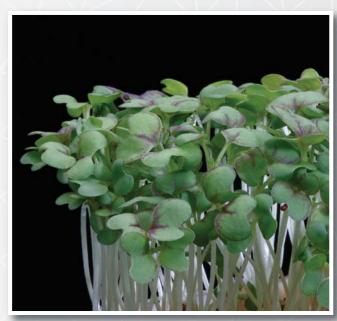

### Taste and Usage

Mustard Cress has a strong flavour of wasabi and mustard. The varicoloured leaves give this cress a unique appearance. This variety has been selected for the strong flavour in the young plant. Mustard Cress brings out the flavour of salads and does well combined with carpaccio or raw fish. The cress also makes a spicy addition to a cold meat or fish dish. Mustard Cress is tasty in Asian dishes.

#### Origin

Mustard Cress is a real traditional Dutch product, and even the seeds are produced in Holland. In summertime fields are coloured by rapeseed and mustard production. Most mustard plants are used for green-fertilisation. However, both Koppert Cress B.V. and the mustard industry harvest the seeds for further processing.