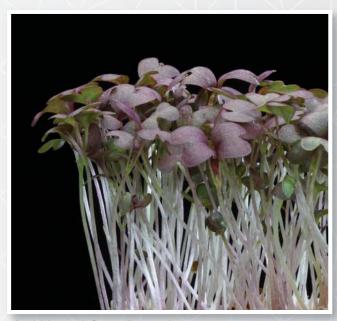

# **Red Mustard Cress**

| Taste        | Mild mustard with notes of cauliflower |
|--------------|----------------------------------------|
| Usage        | Hearty meats and fish, cabbage         |
| Culture      | Socially responsible culture with      |
|              | biological crop protection             |
| Availability | Year round                             |
| Storage      | Up to seven days at 2-7°C              |

## Taste and Usage

Red Mustard Cress has a mild mustard flavour with notes of cauliflower. The colour of the cress gives it a playful character. Red Mustard Cress goes well with hearty meats and fish, such as beef tenderloin or skate wing. It also combines well with different cabbages and potato.