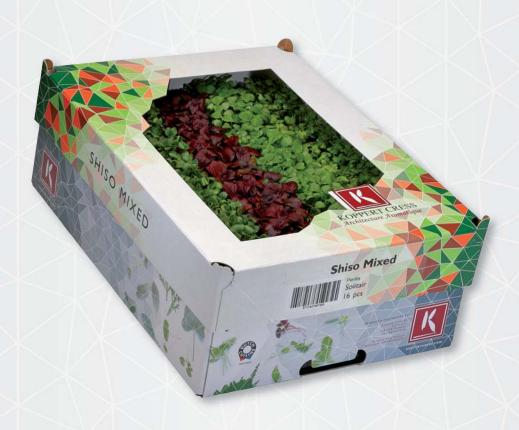

# **Shiso Mixed**

Flavour: Depending on composition of the mix
Use: Depending on composition of the mix
Culture: Socially responsible culture with biological

crop protection

**Availability:** Year round

**Shelf Life:** Up to 7 days at 2-7°C

#### Taste and usage

The showpiece of our range. This best-selling product is ideal for restaurants wanting to give each meal a striking character. Shiso Mixed comprises Shiso Purple, Shiso Green, Daikon Cress®, and Mustard Cress. These cresses all combine perfectly with fish - each in its own way - or make a wonderful garnish for salads, for example.